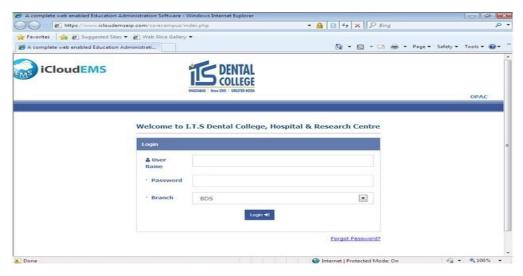

## LMS/Academic Management System

The institution is currently using 'I cloud' as Academic Management system

- Attendance of all BDS and MDS batches is updated on I cloud
- Schedule of Academic activities as well as internal assessment exams is updated on the software
- Marks of assessment exams also need to be updated on the software on regular basis
- All the circulars/ notice regarding academic activities from Principal's office are updated on I cloud.
- All the seminars and journal club presentations are updated on the I cloud regularly.